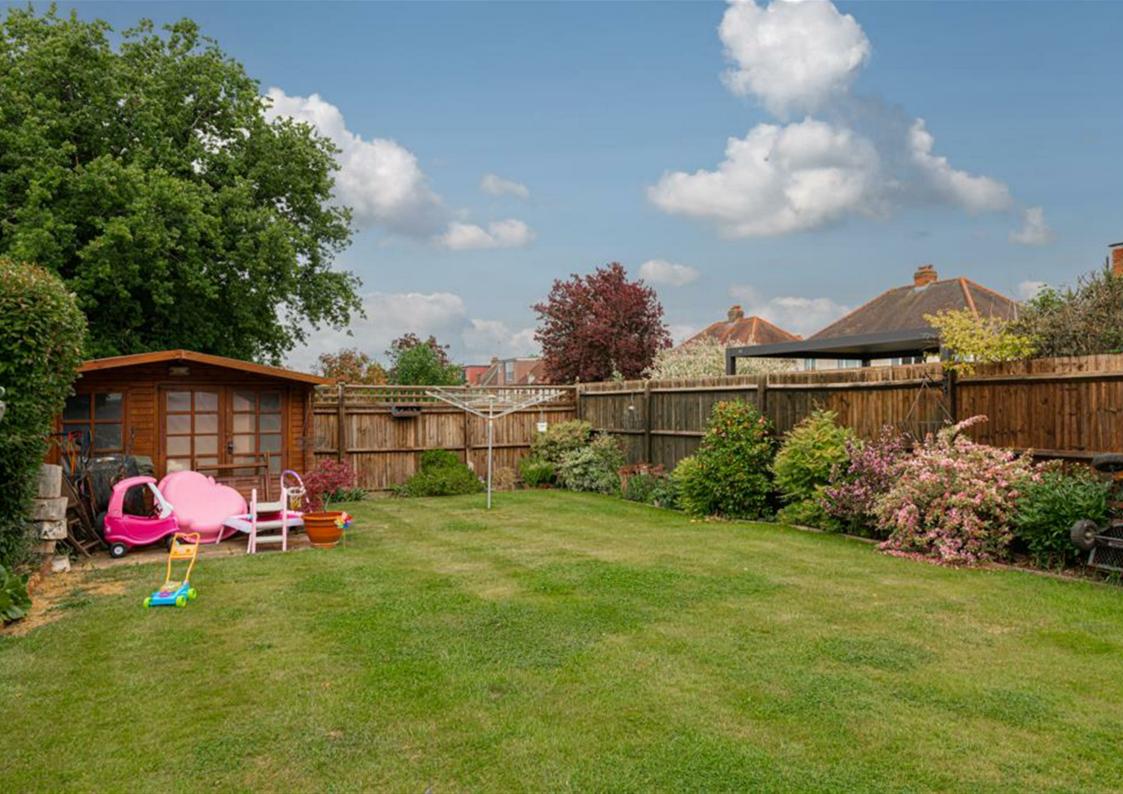

Upstairs are four sensibly proportioned bedrooms including the Master bedroom with ensuite shower room.

Outside, to the front a driveway leads to an attached single garage, while to the rear is a fantastic garden which is mainly laid to lawn and measures over 66ft in length.