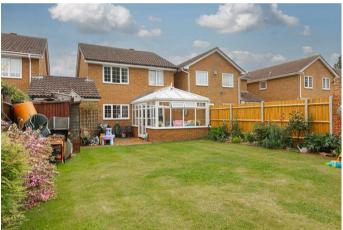

Upstairs are four sensibly proportioned bedrooms including the Master bedroom with ensuite shower room.

Outside, to the front a driveway leads to an attached single garage, while to the rear is a fantastic garden which is mainly laid to lawn and measures over 66ft in length.